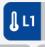

### **TECHNICAL SPECIFICATIONS**

| Capacity                         | 487 L            |
|----------------------------------|------------------|
| Temperature                      | L1 (-15°C~-18°C) |
| Consumption                      | 11.91 kWh/24h    |
| Rated Power                      | 750 W            |
| Noise level                      | 57 dB(A)         |
| Net Weight                       | 109 Kg           |
| Gross Weight                     | 120 Kg           |
| External Dimensions (WxDxH mm)   | 680x655x2090     |
| Internal Dimensions (WxDxH mm)   | 577x495x1684     |
| Packaging dimensions (WxDxH mm)  | 760x705x2207     |
| Loading quantities 20'/40'/40'HQ | 24/51/51         |