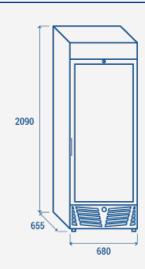

### **TECHNICAL SPECIFICATIONS**

| Capacity                         | 487 L            |
|----------------------------------|------------------|
| Temperature                      | L1 (-15°C~-18°C) |
| Consumption                      | 11.91 kWh/24h    |
| Rated Power                      | 750 W            |
| Noise level                      | 57 dB(A)         |
| Net Weight                       | 109 Kg           |
| Gross Weight                     | 120 Kg           |
| External Dimensions (WxDxH mm)   | 680x655x2090     |
| Internal Dimensions (WxDxH mm)   | 577x495x1684     |
| Packaging dimensions (WxDxH mm)  | 760x705x2207     |
| Loading quantities 20'/40'/40'HQ | 24/51/51         |

#### **PRODUCT DIMENSIONS**