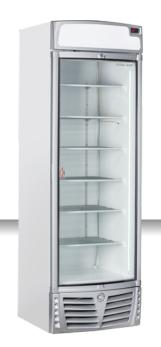

## FREEZER | Freezer Cabinets

UPRIGHT FREEZER ▶ WITH CANOPY

#### **GENERAL FEATURES**

| 350 Lt. Freezer upright with advertising panel               | • |
|--------------------------------------------------------------|---|
| White external / internal steel paint coated with GREY frame | • |
| Static cooling: fixed evaporator shelves (N.7 Layers)        | • |
| Manual Defrost                                               | • |
| Foaming Agent Cyclopentane (50mm per side - CFC Free)        | • |
| Digital Thermostat                                           | • |
| Removable Gasket                                             | • |
| Heated glass door with double safety tempered glass          | • |
| Self Closing Door                                            | • |
| Lock fitted as standard                                      | • |
| Inner vertical LED light (with independent switch)           | • |
| N.2 Adjustable feet + N.2 Rollers at the back                | • |
| Energy efficiency class: D                                   | • |

### **TECHNICAL SPECIFICATIONS**

| Capacity                         | 487 L            |
|----------------------------------|------------------|
| Temperature                      | L1 (-15°C~-18°C) |
| Consumption                      | 11.91 kWh/24h    |
| Rated Power                      | 750 W            |
| Noise level                      | 57 dB(A)         |
| Net Weight                       | 109 Kg           |
| Gross Weight                     | 120 Kg           |
| External Dimensions (WxDxH mm)   | 680x655x2090     |
| Internal Dimensions (WxDxH mm)   | 577x495x1684     |
| Packaging dimensions (WxDxH mm)  | 760x705x2207     |
| Loading quantities 20'/40'/40'HQ | 24/51/51         |