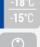

### **TECHNICAL SPECIFICATIONS**

| Capacity                         | 487 L            |
|----------------------------------|------------------|
| Temperature                      | L1 (-15°C~-18°C) |
| Consumption                      | 11.91 kWh/24h    |
| Rated Power                      | 750 W            |
| Noise level                      | 57 dB(A)         |
| Net Weight                       | 109 Kg           |
| Gross Weight                     | 120 Kg           |
| External Dimensions (WxDxH mm)   | 680x655x2090     |
| Internal Dimensions (WxDxH mm)   | 577x495x1684     |
| Packaging dimensions (WxDxH mm)  | 760x705x2207     |
| Loading quantities 20'/40'/40'HQ | 24/51/51         |