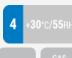

### **TECHNICAL SPECIFICATIONS**

| Capacity                         | 487 L            |
|----------------------------------|------------------|
| Temperature                      | L1 (-15°C~-18°C) |
| Consumption                      | 11.91 kWh/24h    |
| Rated Power                      | 750 W            |
| Noise level                      | 57 dB(A)         |
| Net Weight                       | 109 Kg           |
| Gross Weight                     | 120 Kg           |
| External Dimensions (WxDxH mm)   | 680x655x2090     |
| Internal Dimensions (WxDxH mm)   | 577x495x1684     |
| Packaging dimensions (WxDxH mm)  | 760x705x2207     |
| Loading quantities 20'/40'/40'HQ | 24/51/51         |